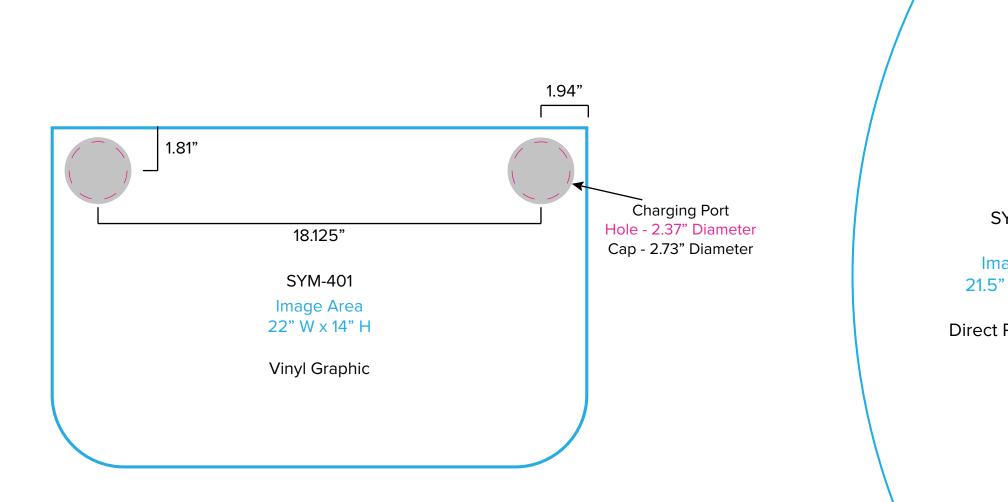

## Graphic Template Backwall Workstation Countertop Countertop Graphics **NOT** included in base price. Please request pricing.

NOTE: All Raster Art (jpg, tiff,psd, png, etc.) must be at least 100 dpi at print size. Standard kits are often customized. Please check with Customer Service to ensure that this template matches your specific job.