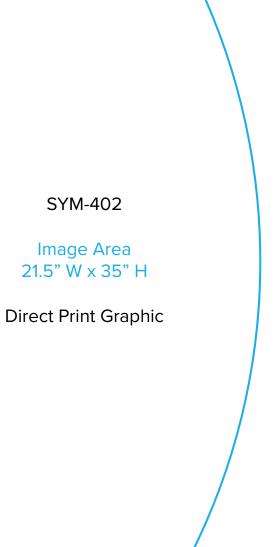

## Graphic Template Reception Counter

NOTE: All Raster Art (jpg, tiff,psd, png, etc.) must be at least 100 dpi at print size. Standard kits are often customized. Please check with Customer Service to ensure that this template matches your specific job.