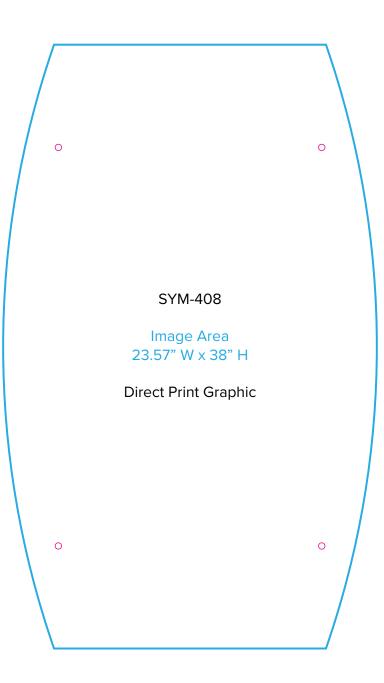

## SYK-2036

Graphic Template 10 x 20 Inline Exhibit

NOTE: All Raster Art (jpg, tiff,psd, png, etc.) must be at least 100 dpi at print size.

Standard kits are often customized. Please check with Customer Service to ensure that this template matches your specific job.

## SYK-2036