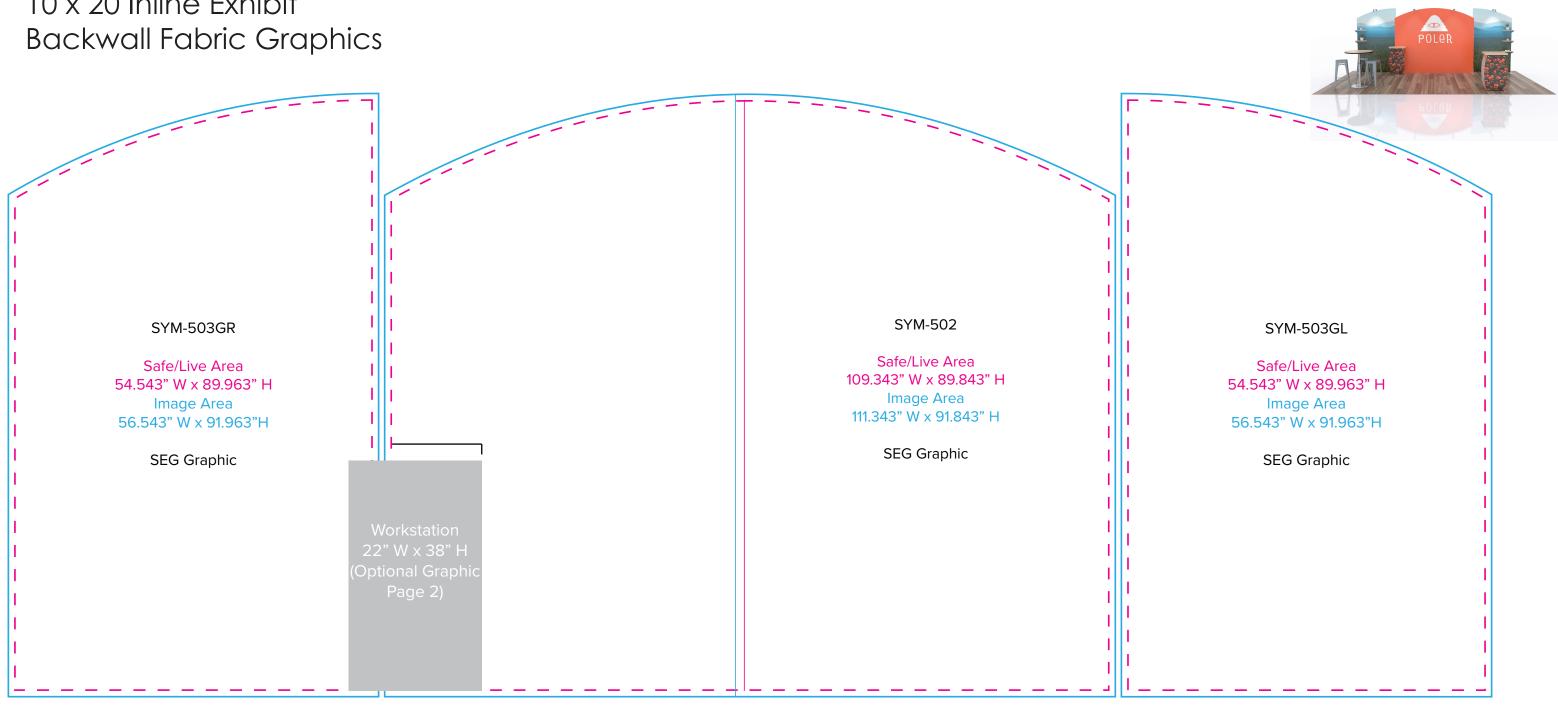

## SYK-2036

Graphic Template 10 x 20 Inline Exhibit

NOTE: All Raster Art (jpg, tiff,psd, png, etc.) must be at least 100 dpi at print size.

Standard kits are often customized. Please check with Customer Service to ensure that this template matches your specific job.

## Graphic Template Backwall Workstation Countertop Countertop Graphics **NOT** included in base price. Please request pricing.

NOTE: All Raster Art (jpg, tiff,psd, png, etc.) must be at least 100 dpi at print size. Standard kits are often customized. Please check with Customer Service to ensure that this template matches your specific job.